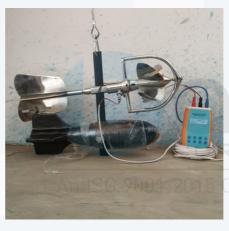

## **Propeller Type Water Current Meter**

- The rotation of the Water Current Meter is sensed by sensor & gives pulsed output signal.
- Operating Range: 0.3 to 3.5 Meters per second
- Accuracy: For velocities >0.3 m/s, 0.5% Full scale
- Velocity Indicator: Digital Water Velocity Indicator