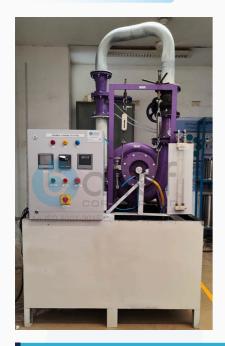

## Francis Turbine Test Rig

- Pump capacity: 1 to 10 Hp (as per need)
- · Venturi section for flow measurement
- Rope brake Dynamometer with scalable load indicator
- Manual control panel
- Automatic control panel (optional)
- Digital flow meter (optional)
- VFD provision for water flow rate change
- Pressure gauges
- Digital pressure transmitter (optional)
- Safety measures: HP switch, Emergency switch
- Provision of guide vane angle change in turbine
- Tank with epoxy / PU / marine coating to reduce corrosion