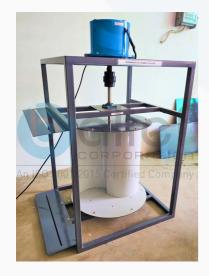

## **Hydrokinetic Turbine Test Rig**

- Easily replaceable turbine section.
- Turbine smoothly guided by pedestal bearings on both sides.
- Generator capacity: 50 W to 500 W (customizable).
- Generator and turbine coupled with a coupling for easy engagement and disengagement.
- Corrosion-resistant epoxy or PU color coating on the structure.
- Guide vane provision for inward flow (customizable)
- For Inquiry: +91 79904 06122
- info.baliefcorporation@gmail.com
  - www.balief corporation.com
- 22, Fortune North Industrial Park, B/H Gamthi Restaurant, Near S.P. Ring Road, Near Nana Chiloda, GIDC Naroda, Ahmedabad, Gujarat, India, 382330
- Contact No. : +91 90167 64095