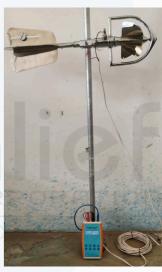

## **Propeller Type Water Current Meter**

- The rotation of the Water Current Meter is sensed by sensor & gives pulsed output signal.
- Operating Range: 0.3 to 3.5 Meters per second
- Accuracy: For velocities >0.3 m/s, 0.5% Full scale
- Velocity Indicator: Digital Water Velocity Indicator